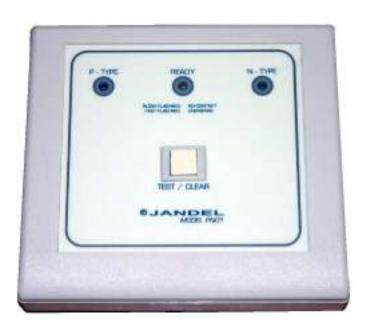

## Model PN01 P/N Typing Unit

The Jandel Engineering model PN01 **P/N Typing Unit** plugs into a standard Jandel four point probe so that the probe can be used to measure whether a material is P or N type. It is not necessary to use the Jandel four point probe electronics. The probe unit that would normally plug into the Jandel electronics can instead plug into this typing unit to provide a simple system for determining P or N type. It includes an AC adaptor.