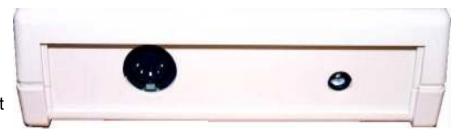

This image shows the back of the unit where the 5 pin DIN connector coming from the Jandel four point probing system can plug into the P/N Typing Unit. The connector on the right side is where the AC adaptor plugs in.